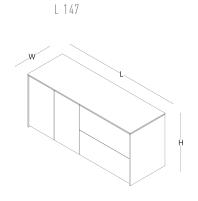

desk (wood veneer / wood veneer + lacquared modesty panel desk)

desk (wood veneer / wood veneer + lacquared modesty panel desk)

side cabinet (wood veneer + lacquared side)

cabinet (wood veneer + lacquared side)

H 66 W 50

H 74 W 110 L 240

H 74 W 110 L 270

H 66 W 50 color options \_\_\_\_\_