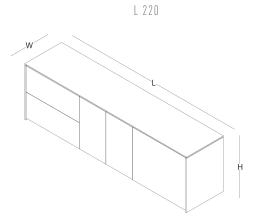

desk (wood veneer / wood veneer + lacquared modesty panel desk)

desk (wood veneer / wood veneer + lacquared modesty panel desk)

side cabinet (wood veneer + lacquared side)

cabinet (wood veneer + lacquared side)

H 66 W 50

H 74 W 110 L 240

H 74 W 110 L 270

H 66 W 50 color options \_\_\_\_\_