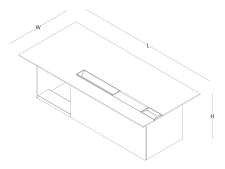

desk (wood veneer / wood veneer + lacquared modesty panel desk)

desk (wood veneer / wood veneer + lacquared modesty panel desk)

side cabinet (wood veneer + lacquared side)

cabinet (wood veneer + lacquared side)

H 66 W 50

H 74 W 110 L 240

H 74 W 110 L 270

H 66 W 50 color options \_\_\_\_\_