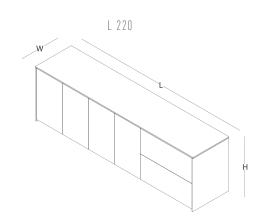

desk (wood veneer / wood veneer + lacquared modesty panel desk)

desk (wood veneer / wood veneer + lacquared modesty panel desk)

side cabinet (wood veneer + lacquared side)

cabinet (wood veneer + lacquared side)

H 66 W 50

H 74 W 110 L 240

H 74 W 110 L 270

H 66 W 50 color options \_\_\_\_\_