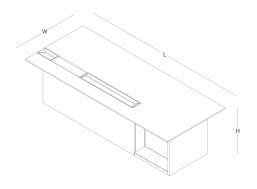

desk (wood veneer / wood veneer + lacquared modesty panel desk)

desk (wood veneer / wood veneer + lacquared modesty panel desk)

side cabinet (wood veneer + lacquared side)

cabinet (wood veneer + lacquared side)

H 66 W 50

H 74 W 110 L 240

H 74 W 110 L 270

H 66 W 50 color options \_\_\_\_\_