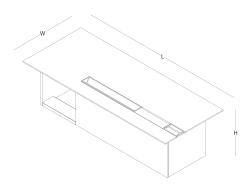

desk (wood veneer / wood veneer + lacquared modesty panel desk)

desk (wood veneer / wood veneer + lacquared modesty panel desk)

side cabinet (wood veneer + lacquared side)

cabinet (wood veneer + lacquared side)

H 66 W 50

H 74 W 110 L 240

H 74 W 110 L 270

H 66 W 50 color options \_\_\_\_\_