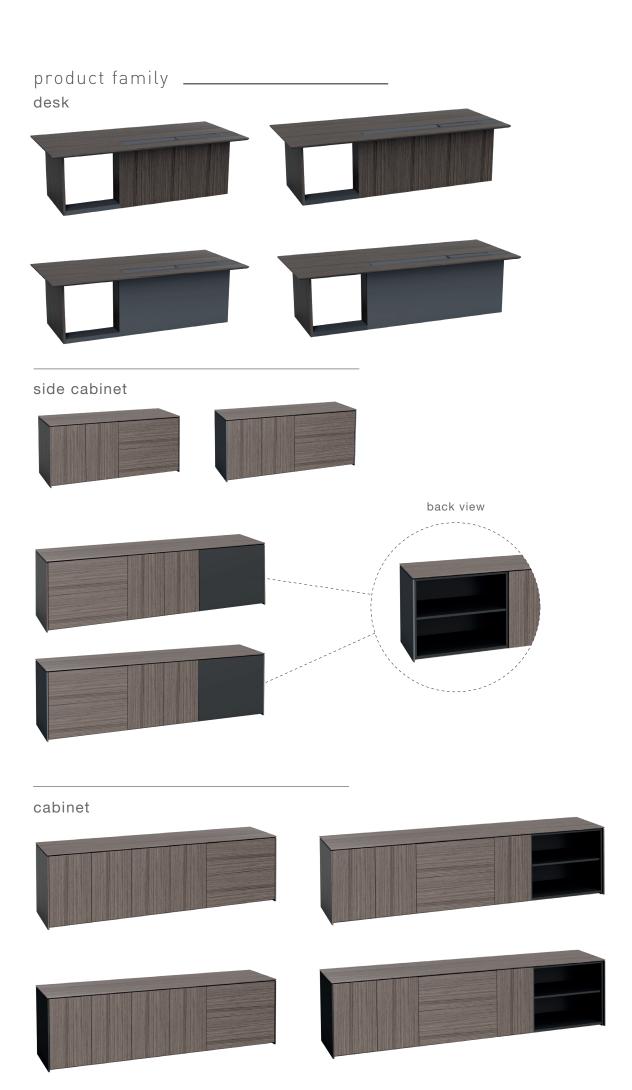

desk (wood veneer / wood veneer + lacquared modesty panel desk)

desk (wood veneer / wood veneer + lacquared modesty panel desk)

side cabinet (wood veneer + lacquared side)

cabinet (wood veneer + lacquared side)

H 66 W 50

H 74 W 110 L 240

H 74 W 110 L 270

H 66 W 50 color options \_\_\_\_\_