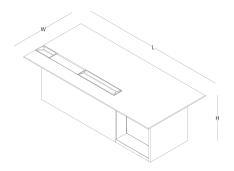

desk (wood veneer / wood veneer + lacquared modesty panel desk)

desk (wood veneer / wood veneer + lacquared modesty panel desk)

side cabinet (wood veneer + lacquared side)

cabinet (wood veneer + lacquared side)

H 66 W 50

H 74 W 110 L 240

H 74 W 110 L 270

H 66 W 50 color options \_\_\_\_\_