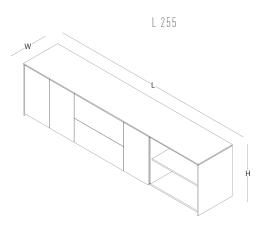

desk (wood veneer / wood veneer + lacquared modesty panel desk)

desk (wood veneer / wood veneer + lacquared modesty panel desk)

side cabinet (wood veneer + lacquared side)

cabinet (wood veneer + lacquared side)

H 66 W 50

H 74 W 110 L 240

H 74 W 110 L 270

H 66 W 50 color options \_\_\_\_\_